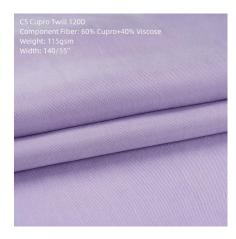

#### **Cupro Viscose Twill**

60%Cupro+40%Viscose Soft and comfortable, with a light sand wash style and about 160 colours in stock