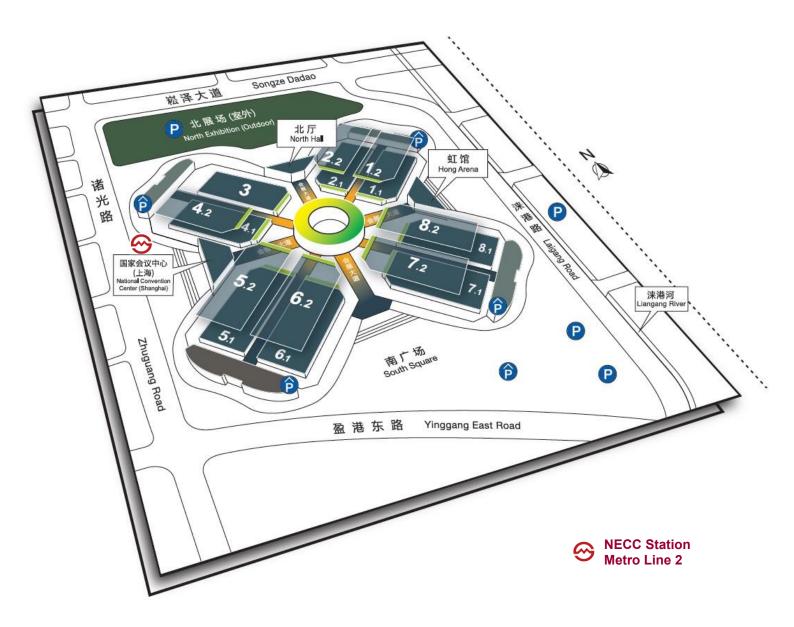

### Intertextile Shanghai Apparel Fabrics - Spring Edition 2025

• 7 Halls

• Domestic Halls: 1.2, 5.1, 6.1, 6.2, 7.1, 7.2 and 8.1

International Hall: 5.1

Accessories Vision (International & Domestic): 1.2

Beyond Denim (International & Domestic): 7.2

### National Exhibition and Convention Center (Shanghai) - NECC 中国国际纺织纱线(春夏)展览会 中国国际家用纺织品及辅料(春夏)博览会 CHIC 中国国际服装服饰博览会(春季) PH 中国国际针织(春夏)博览会 国家会议中心(上海) 虹馆 National Convention Hong Arena Center (Shanghai) **NECC Station Metro Line 2** ter**textile** 南广场 South Square HALLS at 1/F (0m) HALLS at 2/F (16m) Ladieswear Fabrics 5.1 SalonEurope / 1.2 Accessories Vision International Zone (International and Domestic exhibitors) 6.1 Suiting Fabrics **Shirting Fabrics** 6.2 Functional Wear / Sportswear Fabrics 7.1 Ladieswear Fabrics 7.2 **Beyond Denim** Casual Synthetic Lingerie / (International and Wear Leather & Children & 8.1 Ladieswear Fabrics Fur Infants Wear Domestic **Fabrics Fabrics** exhibitors)