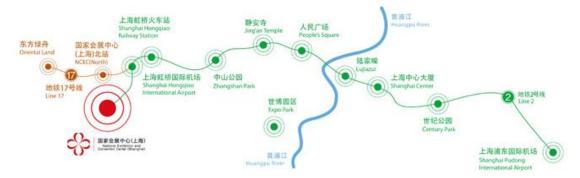

#### **Transportation**

From Shanghai Hongqiao International Airport

- Taxi around 10 ~15 minutes (depending on traffic situation)
- Metro around 6 ~10 minutes

From Shanghai Pudong International Airport

- Taxi around 1.5 hours (depending on traffic situation)
- Metro around 2 hours