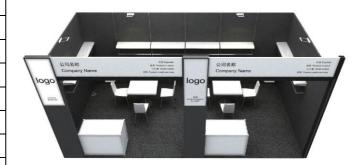

## Premium Booth package includes:

- Standard package with upgraded premium booth design\*
- Product preview in pre-show promotion
- Exclusive exposure in the Premium Wool Zone's booklet
- Listing in visitor guide and mobile app
- Participation in Intertextile Directions Trend Forum
- Visitor e-invitation
- PR & marketing support
- Booth cleaning & security

(Facilities will be adjusted according to your booth size)

\*The booth design is subject to change without prior notice

Wall-to-wall carpet

Fascia board with company name, booth number & country

8 Sample racks with lighting cover

2 Lockable cabinet

2 Square tables and 6 chairs

1 Waste Paper Basket

4 100W Halogen lights

1 Electrical Socket (13Amp / 220V; max 500W)

Complete booth construction