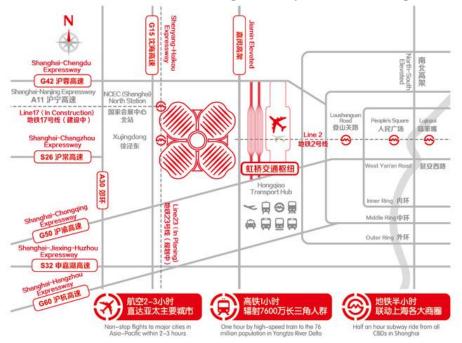

## **Geographic Advantages**

- Located near Hongqiao transportation hub
- · Closer to textile manufacturing bases in areas surrounding Shanghai
- Convenient for domestic and regional buyers from throughout Asia

## **Transportation**

From Shanghai Hongqiao International Airport

- Taxi around 10 ~15 minutes (depending on traffic situation)
- Metro around 6 ~10 minutes

From Shanghai Pudong International Airport

- Taxi around 1.5 hours (depending on traffic situation)
- Metro around 2 hours