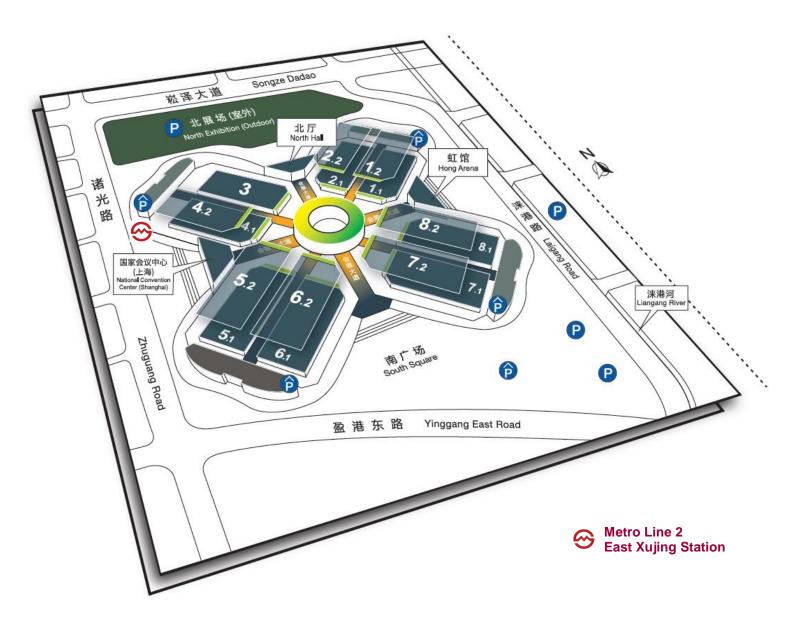

National Exhibition and Convention Center (Shanghai) - NECC

## **Overall Hall Plan**

\* Floorplan update as of 19 January 2023. The floorplan is subject to change without prior notice.