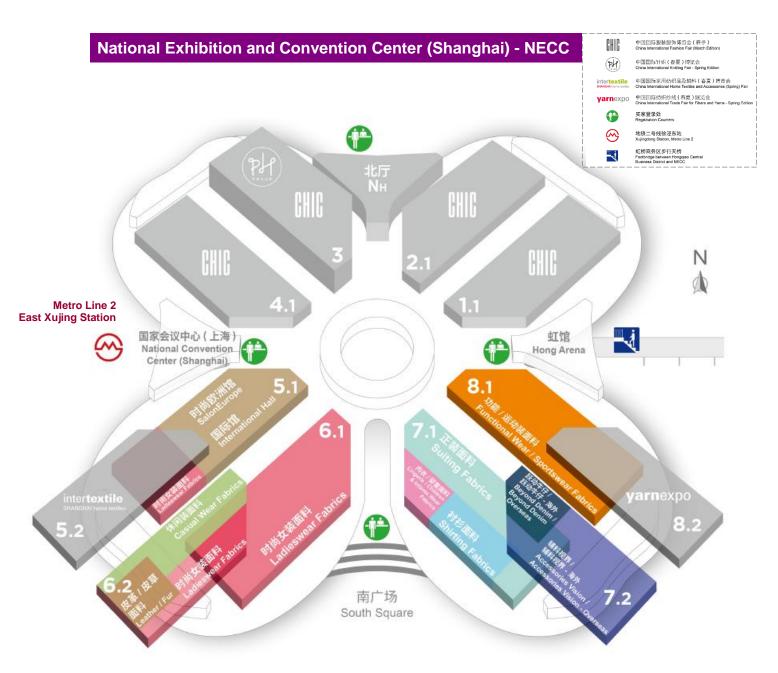

National Exhibition and Convention Center (Shanghai) - NECC

## **Overall Hall Plan**

## Intertextile Shanghai Apparel Fabrics – Spring Edition 2023

- 6 Halls
- Domestic Halls: 5.1, 6.1, 6.2, 7.1, 7.2 and 8.1 International Hall: 5.1 Accessories Vision (International & Domestic): 7.2 Beyond Denim (International & Domestic): 7.2

| HALLS at 1/F (0m) |                                                    |  |
|-------------------|----------------------------------------------------|--|
| 5.1               | International Hall                                 |  |
|                   | SalonEurope                                        |  |
|                   | Ladieswear Fabrics                                 |  |
| 6.1               | Ladieswear Fabrics                                 |  |
| 7.1               | Suiting Fabrics                                    |  |
|                   | Shirting Fabrics                                   |  |
|                   | Lingerie Fabrics / Children & Infants Wear Fabrics |  |
| 8.1               | Functional Wear / Sportswear Fabrics               |  |

| HALLS at 2/F (16m) |                                         |  |
|--------------------|-----------------------------------------|--|
|                    | Casual Wear Fabrics                     |  |
| 6.2                | Ladieswear Fabrics                      |  |
|                    | Leather / Fur                           |  |
|                    | Accessories Vision                      |  |
| 7.2                | (International and Domestic exhibitors) |  |
| 1.2                | Beyond Denim                            |  |
|                    | (International and Domestic exhibitors) |  |
|                    |                                         |  |

\* Floorplan update as of 19 January 2023. The floorplan is subject to change without prior notice.