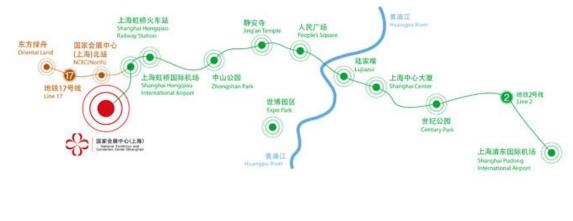

## **Geographic Advantages**

- Located near Hongqiao transportation hub
- · Closer to textile manufacturing bases in areas surrounding Shanghai
- Convenient for domestic and regional buyers from throughout Asia

## **Transportation**

From Shanghai Hongqiao International Airport

- Taxi around 10 ~15 minutes (depending on traffic situation)
- Metro around 6 ~10 minutes

From Shanghai Pudong International Airport

- Taxi around 1.5 hours (depending on traffic situation)
- Metro around 2 hours