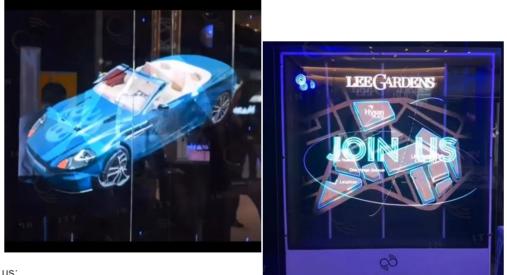

### **08 INFANITY 3D Hologram**

The INFANITY 3D Hologram is an advanced animation technology which makes your logo and products come to life. The animations are displayed using a hologram to create the illusion that the images are floating in the air. Using only a spinning fan, the technology is powered by 180 high-resolution LED lights that flash on only four light strips, which gives an eye-catching and vibrant effect for your logo and products.

To tailor to your needs, we have extensive animation offerings with various fan sizes of up to 100 cm. This allows you to project an incredible 3D animation as wide as 3.8 meters, or bigger by using multiple units (up to 6 to 28 units of 65cm-diameter fans). Seize this fantastic opportunity to connect with your audience both visually and emotionally!