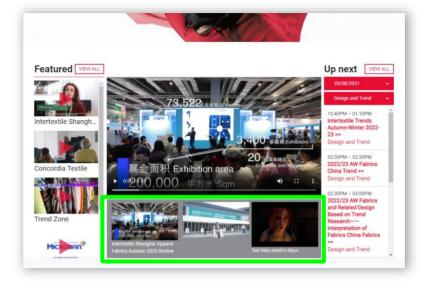

## Intertextile Hub

On the brand new exhibitor's livestreaming and video platform, audiences can view product demonstrations or sharing sessions instantly. The livestreamed videos can also be shared as featured video to attract more potential buyers via the online presentation! Items on the Intertextile Hub shown as below are bundled with special packages, please refer to page 12 for more information.

#### (iii) Livestream events

You can reserve an air time slot under the selected topic of exhibitor live channels to present your products and solutions to buyers from around the world. Your presentation will be featured as "Up next" on the main page. It is fine to provide the pre-recorded video or your own livestreaming hyperlink for broadcasting.

Duration: 15 minutes (the schedule will be arranged by the organisers)

Videos will be shown on rotation. You can display your corporate video or product promotional clips on that prominent space.

Video format: mp4 / 16:9 / max 100mb