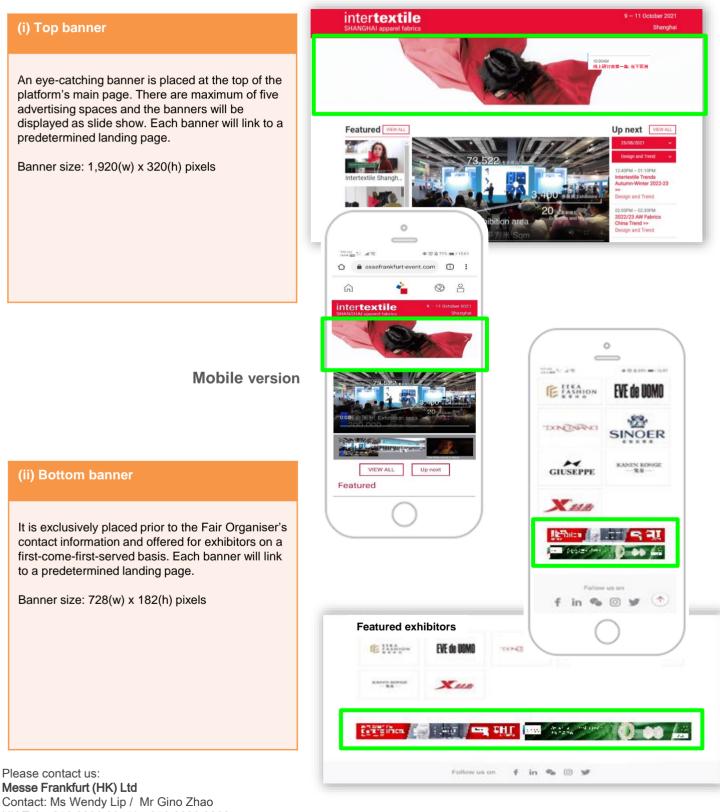

#### (v) Featured exhibitors

Five logos will be shown in each row. It will link to your company page on fair's website or other homepage.

### App online advertising banners

This application provides the fundamental information such as Products, News and Fringe programmes etc. to exhibitors and audience. It not only helps them to search and view the interesting brands or products, but also connects with each other for business matching. Besides, livestream events can also be broadcasted to the audience. To facilitate more exposure of exhibitors' brands and products via the App, two online banners at prominent positions are offered which can draw high attention to the audience.

(i) App online banner in the splash screen

(ii) App online banner in the main page

intertextile APP

|      | Banner location                                                                       | Dimension<br>Width $	imes$ Height |
|------|---------------------------------------------------------------------------------------|-----------------------------------|
| (i)  | App online banner in the splash screen – 3 seconds (exclusive for one exhibitor only) | -                                 |
| (ii) | App online banner in the main page – 3 seconds                                        | 250 × 750 px                      |