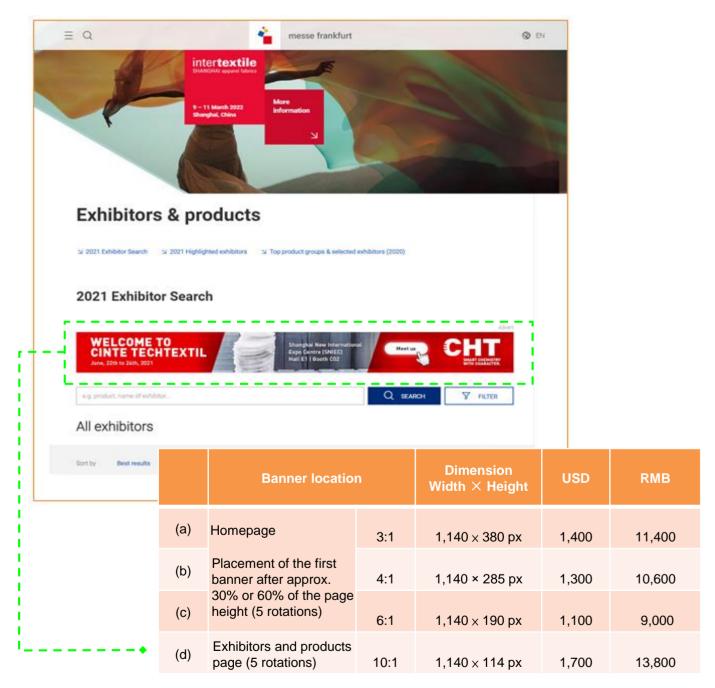

### 01 Online advertising banners

Intertextile Shanghai Apparel Fabrics – Spring Edition 2022 show website <u>www.intertextileapparel.com</u> offers an exclusive spot to draw the attention from all attendees. Grab this golden advertising opportunity in no time!

|          | I exposure (Deadline: Please refer to the brochure) ity Item no. Description Unit price (USD) Unit price (RMB) |                                      |                                                                            |                               |             |  |
|----------|----------------------------------------------------------------------------------------------------------------|--------------------------------------|----------------------------------------------------------------------------|-------------------------------|-------------|--|
| quantity | 01(a)                                                                                                          |                                      | Homepage 3:1                                                               | 1,400                         | 11,400      |  |
|          | 01(b)                                                                                                          | 4                                    | Homepage 4:1                                                               | 1,300                         | 10,600      |  |
|          | 01(c)                                                                                                          | Online advertising banners           | Homepage 6:1                                                               | 1,100                         | 9,000       |  |
|          | 01(d)                                                                                                          |                                      | Exhibitors and products page 10:1                                          | 1,700                         | 13,800      |  |
|          | 02(a)                                                                                                          |                                      | Silver                                                                     | Free upgraded                 | 10,000      |  |
|          | 02(b)                                                                                                          | Upgraded media package               | Gold                                                                       | 90                            | 730         |  |
|          | 02(b)<br>03(a)                                                                                                 |                                      | Top Of Search                                                              | 550                           | 4,500       |  |
|          | 03(b)                                                                                                          | Search Add-ons                       |                                                                            | 280                           | 2,300       |  |
|          | 03(c)                                                                                                          |                                      | Top Of Category                                                            | 550                           | 4,500       |  |
|          | 03(c)<br>04(a)                                                                                                 |                                      | Front Page Box<br>Social media link                                        | 70                            | 570         |  |
|          |                                                                                                                | Link Add-ons                         |                                                                            | 70                            | 570         |  |
|          | 04(b)                                                                                                          |                                      | Shop link                                                                  |                               |             |  |
|          | 05(a)                                                                                                          |                                      | Logo                                                                       | 50                            | 400         |  |
|          | 05(b)                                                                                                          | L.C                                  | Product page                                                               | 70                            | 570         |  |
|          | 05(c)                                                                                                          | Information Add-ons                  | Video                                                                      | 70                            | 570         |  |
|          | 05(d)                                                                                                          |                                      | Document download                                                          | 140                           | 1,200       |  |
|          | 05(e)                                                                                                          |                                      | Keyword                                                                    | 20                            | 170         |  |
|          | 06(a)                                                                                                          |                                      | All halls and passageways 15 seconds                                       | 27,400                        | 222,300     |  |
|          | 06(b)                                                                                                          |                                      | South plaza glass wall 15 seconds                                          | 9,600                         | 77,900      |  |
|          | 06(c)                                                                                                          |                                      | South plaza glass wall 10 seconds                                          | 6,700                         | 54,400      |  |
|          | 06(d)                                                                                                          | LED advertisement – hall area        | South plaza glass wall 5 seconds                                           | 3,600                         | 29,200      |  |
|          | 06(e)                                                                                                          |                                      | 16-meter-tall platform at West plaza 15 seconds                            | 7,500                         | 60,900      |  |
|          | 06(f)                                                                                                          |                                      | 16-meter-tall platform at West plaza 10 seconds                            | 6,700                         | 54,000      |  |
|          | 06(g)                                                                                                          |                                      | 16-meter-tall platform at West plaza 5 seconds                             | 3,700                         | 30,000      |  |
|          | 06(h)                                                                                                          |                                      | Single LED 15 seconds                                                      | 1,400                         | 11,400      |  |
|          | 07(a)                                                                                                          |                                      | North plaza right & left 15 seconds                                        | 11,200                        | 90,900      |  |
|          | 07(b)                                                                                                          |                                      | West plaza right & left 15 seconds                                         | 9,800                         | 79,500      |  |
|          | 07(c)                                                                                                          | LED advertisement – outdoor          | West plaza along escalators 15 seconds                                     | 5,500                         | 44,700      |  |
|          | 07(d)                                                                                                          |                                      | North hall 15 seconds                                                      | 13,700                        | 111,200     |  |
|          | 07(e)                                                                                                          |                                      | East hall 15 seconds (front & back panels)                                 | 2,800                         | 22,800      |  |
|          | 08(a)                                                                                                          |                                      | Basic — a logo (size: 1,000mm x 1,600mm)                                   | 1,400                         | 11,400      |  |
|          | 08(b)                                                                                                          |                                      | Premium — a logo, one product (size: 1,000mm x 1,600mm)                    | 4,700                         | 38,200      |  |
|          | 08(c)                                                                                                          |                                      | Enterprise — a logo, one product (size: 2,000mm x 2,000mm)                 | 7,100                         | 57,600      |  |
|          | 08(d)                                                                                                          |                                      | Customised                                                                 | Please contact the organisers | for details |  |
|          | 08(e)                                                                                                          | INFANITY 3D Hologram                 | A logo and booth number — a 65 cm fan (size: 650mm x<br>650mm)             | 1,700                         | 13,800      |  |
|          | 08(f)                                                                                                          |                                      | A logo, a product and booth number — a 65 cm fan (size:<br>650mm x 650mm)  | 3,900                         | 31,600      |  |
|          | 08(g)                                                                                                          |                                      | A logo and booth number — 3 x 3 model (size: 2,000mm x 2,000mm)            | 8,500                         | 68,900      |  |
|          | 08(h)                                                                                                          |                                      | A logo, a product and booth number — 3 x 3 model (size: 2,000mm x 2,000mm) | 10,200                        | 82,700      |  |
|          | 09(a)                                                                                                          |                                      | Fair's website I                                                           | 4,200                         | 33,700      |  |
|          | 09(b)                                                                                                          |                                      | Fair's website II                                                          | 3,700                         | 29,700      |  |
|          | 09(c)                                                                                                          | Special buddle with digital services | Onsite and Fair's website                                                  | 3,200                         | 25,700      |  |
|          | 09(d)                                                                                                          |                                      | Onsite                                                                     | 3,000                         | 23,600      |  |
|          | 09(e)                                                                                                          |                                      | Fair's website and add-ons                                                 | 2,500                         | 19,800      |  |