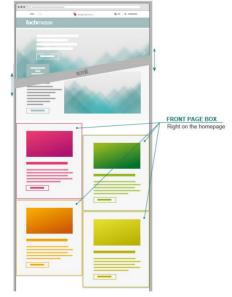

(b) Top Of Category

- USD 280 / RMB 2,300
- Your entry will appear at the top of the search results within a product category
- 3 limited advertising spaces (Only 1 entry is displayed in rotation)

(c) Front Page Box

USD 550 / RMB 4,500

- The trade fair homepage is the starting point for finding more information on the trade fair.
- 4 limited advertising spaces