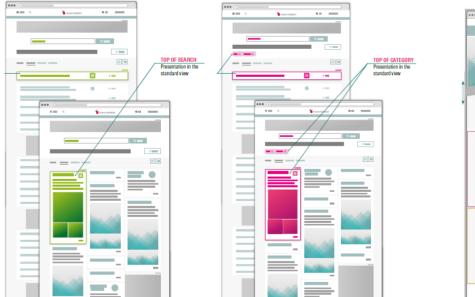

#### 03 Search Add-ons

Visitors will see you immediately with these add-ons, which increase your visibility!

#### (a) Top Of Search

#### USD 550 / RMB 4,500

- Your entry will be prominently displayed at the top of the search results (This requires the company being listed in the search results)
- 5 limited advertising spaces (Only 1 entry is displayed in rotation)

(b) Top Of Category

- USD 280 / RMB 2,300
- Your entry will appear at the top of the search results within a product category
- 3 limited advertising spaces (Only 1 entry is displayed in rotation)

(c) Front Page Box