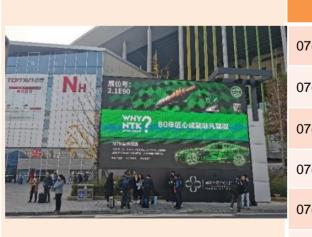

#### 07 LED advertisement - outdoor

|      | LED advertisement<br>– outdoor                | USD    | RMB     |
|------|-----------------------------------------------|--------|---------|
| ′(a) | North plaza right & left 15 seconds           | 11,200 | 90,900  |
| '(b) | West plaza right & left 15 seconds            | 9,800  | 79,500  |
| ′(c) | West plaza along escalators<br>15 seconds     | 5,500  | 44,700  |
| '(d) | North hall 15 seconds                         | 13,700 | 111,200 |
| ′(e) | East hall 15 seconds<br>(Front & back panels) | 2,800  | 22,800  |

\*\* 07(a) – (c) & (e) : The pricing is quoted per set (2 units).
07(d) is quoted per unit.