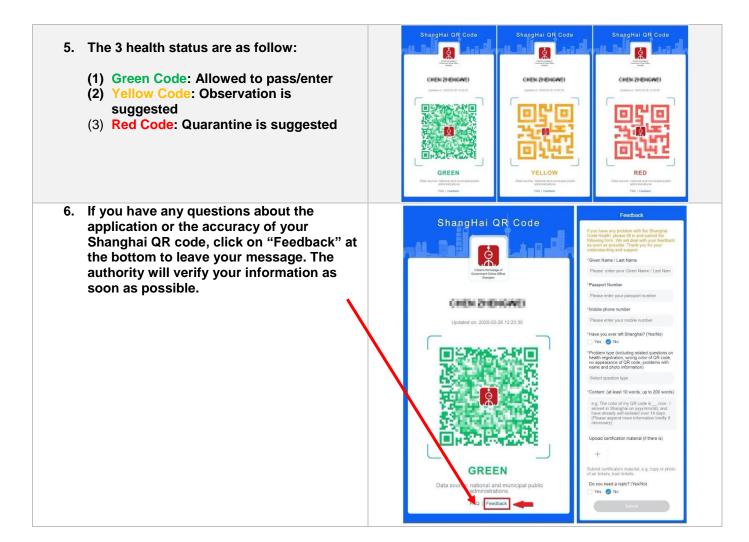

## Before the fair: Real name and ID number registration

- ✓ Pre-register online in advance at <a href="http://sh.intertextileapparel.com">http://sh.intertextileapparel.com</a> using your legal name, passport / travel documents number and China mobile number.
- ✓ If you have already pre-registered, please login and make sure all information is true and accurate.
- ✓ If you have not submitted your travel document or ID number or mobile number, you'll need to register again onsite.
- ✓ Get your Shanghai QR code (随申码) ^, please see below for application details.

## Arriving the fairground: Badge and passport/ ID verification

- ✓ Bring your travel documents and e-badge with you (ID card, passport or Mainland travel permit for Hong Kong & Macau Residents / Mainland travel permit for Taiwan Residents). Photos and copies are invalid.
- ✓ China citizens
  - o Scan your ID card at the Biometric turnstile.
- Overseas citizens including Hong Kong, Macau and Taiwan China.
  - Show your e-Badge and redeem a real badge by proving your original copy of travel document has been registered at registration counters.
  - Print your badge and verify travel document at the registration counters. All verified badges will be STAMPED for admission.
- ✓ Cooperate with body temperature monitoring and show your "Shanghai QR code (随申码)" when entering the venue
- ✓ Overseas traveler please bring along the document proof of complete compulsory quarantine "完成隔离证明" to onsite.