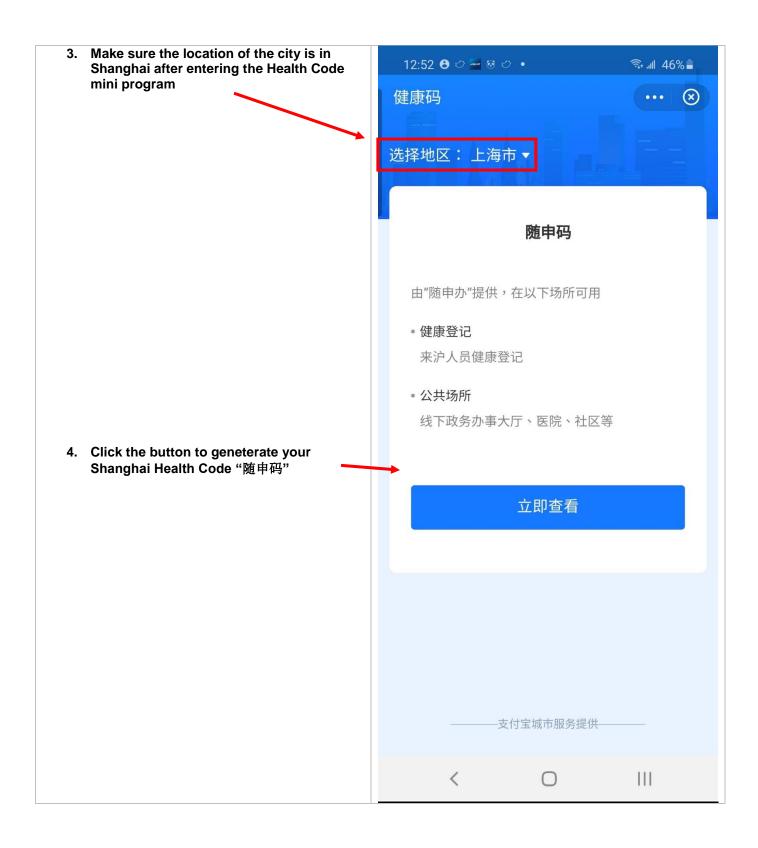

## Before the fair: Real name and ID number registration

- ✓ Pre-register online in advance at <a href="http://sh.intertextileapparel.com">http://sh.intertextileapparel.com</a> using your legal name, passport / travel documents number and China mobile number.
- ✓ If you have already pre-registered, please login and make sure all information is true and accurate.
- ✓ If you have not submitted your travel document or ID number or mobile number, you'll need to register again onsite.
- ✓ Get your Shanghai QR code (随申码) ^, please see below for application details.

1. Open Alipay by scan the QR code on the right and complete "Identity Verification" under the APP. 支付宝 Alipay Alipay 12:50 😝 🗸 🚾 🔞 🗸 🔞 ¬₁ 46% ■ 2. If you can't see "Health Code" in your Alipay front page, search "随申码" (Pinyin 中国香港~ ○ 搜索 - Sui Shen Ma), this is Shanghai Specific. OR click on the "全国健康码小程序", and Ш the system will generate your health code 付錢 收錢 卡包 after big data analysis. 飛豬酒店 淘票票電影 轉帳 信用卡還款 儲值中心 餘額寶 保險服務 螞蟻森林 00 00 全部 火車票機票 全国健康码小... 随申办