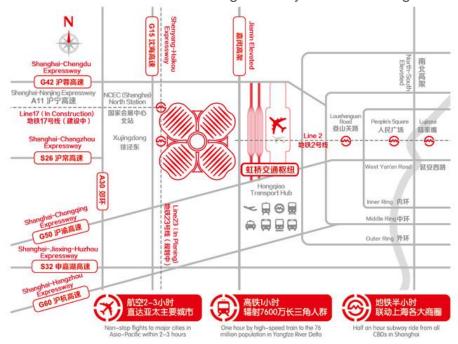

### **Geographic Advantages**

- Located near Hongqiao transportation hub
- Closer to textile manufacturing bases in areas surrounding Shanghai
- Convenient for domestic and regional buyers from throughout Asia

### **Transportation**

From Shanghai Hongqiao International Airport

- Taxi around 10 ~15 minutes (depending on traffic situation)
- Metro around 6 ~10 minutes

From Shanghai Pudong International Airport

- Taxi around 1.5 hours (depending on traffic situation)
- Metro around 2 hours