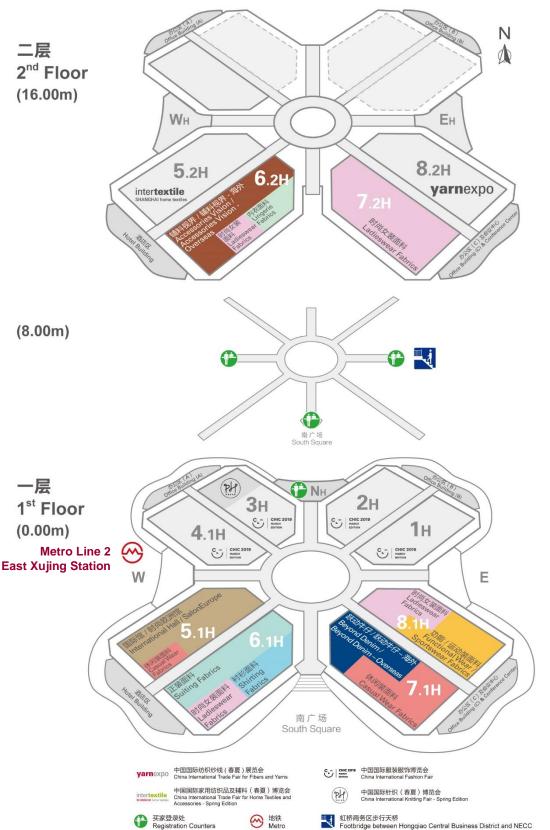

## **Intertextile Shanghai Apparel Fabrics – Spring Edition 2019**

• 6 Halls

Domestic Halls: 5.1, 6.1, 6.2, 7.1, 7.2 and 8.1

International Hall: 5.1

Beyond Denim (International & Domestic): 7.1

Accessories Vision (International & Domestic): 6.2

# National Exhibition and Convention Center (Shanghai) - NECC

| HALLS at 2/F (16m) |                      |
|--------------------|----------------------|
| 6.2H               | Accessories Vision   |
|                    | (International and   |
|                    | Domestic exhibitors) |
|                    | Lingerie Fabrics     |
|                    | Ladieswear Fabrics   |
| 7.2H               | Ladieswear Fabrics   |