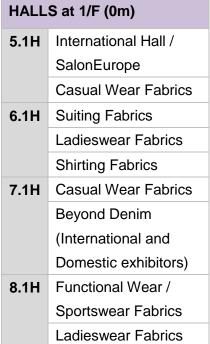

## **Intertextile Shanghai Apparel Fabrics – Spring Edition 2019**

• 6 Halls

Domestic Halls: 5.1, 6.1, 6.2, 7.1, 7.2 and 8.1

International Hall: 5.1

Beyond Denim (International & Domestic): 7.1

Accessories Vision (International & Domestic): 6.2