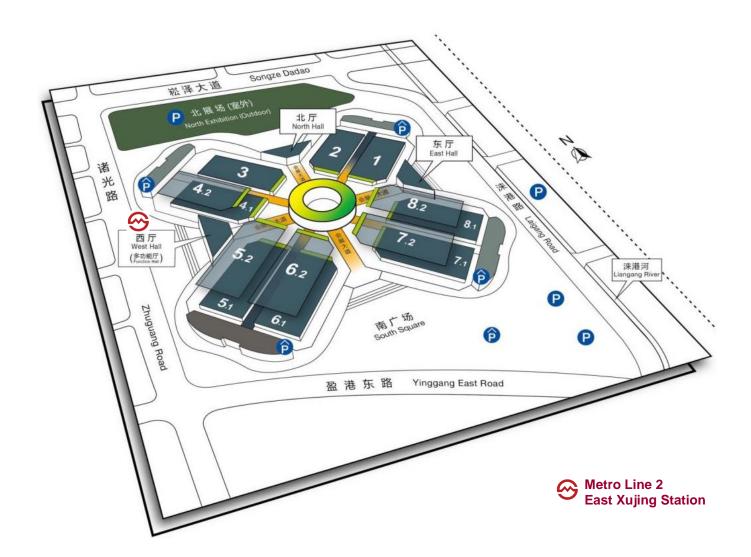

China International Trade Fair for Apparel Fabrics and Accessories - Spring Edition 中国国际纺织面料及辅料(春夏)博览会

### 12 - 14. 3. 2019

# National Exhibition and Convention Center (Shanghai) - NECC

#### **Overall Hall Plan**

## **Intertextile Shanghai Apparel Fabrics – Spring Edition 2019**

• 6 Halls

Domestic Halls: 5.1, 6.1, 6.2, 7.1, 7.2 and 8.1

International Hall: 5.1

Beyond Denim (International & Domestic): 7.1

Accessories Vision (International & Domestic): 6.2







China International Trade Fair for Apparel Fabrics and Accessories - Spring Edition 中国国际纺织面料及辅料(春夏)博览会

12 - 14. 3. 2019

# National Exhibition and Convention Center (Shanghai) - NECC



| HALLS at 2/F (16m) |                      |
|--------------------|----------------------|
| 6.2H               | Accessories Vision   |
|                    | (International and   |
|                    | Domestic exhibitors) |
|                    | Lingerie Fabrics     |
|                    | Ladieswear Fabrics   |
| 7.2H               | Ladieswear Fabrics   |







中国国际纺织面料及辅料(春夏)博览会

12 - 14. 3. 2019

# National Exhibition and Convention Center (Shanghai) - NECC

### **Geographic Advantages**

- Located near Hongqiao transportation hub
- Closer to textile manufacturing bases in areas surround