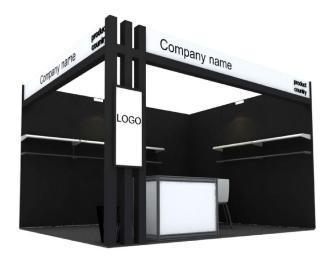

## Booth equipment for 12 sqm are as follow:

(Facilities will be multiplied according to your booth size)

\*The booth design is subject to change without prior notice

Wall-to-wall carpet

Fascia board with company name, booth number & country

5 sample racks with lighting cover

Lockable cabinet

1 table and 4 chairs

2 100W halogen lights

1 electrical socket (13Amp / 220V; max 500W)

Complete booth construction