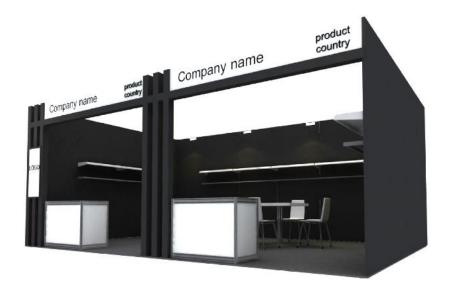

## Premium Booth package includes:

- Standard package with upgraded premium booth design\*
- Product preview in pre-show newsletter & eDM.
- Exclusive exposure in the premium wool zone's booklet.
- Listing in visitor guide and e-Catalogue
- Participation in Intertextile Directions Trend Forum
- Visitor e-invitation
- PR & marketing support
- Booth cleaning & security

## Booth equipment for 12 sqm are as follow:

(Facilities will be multiplied according to your booth size)

\*The booth design is subject to change without prior notice

Wall-to-wall carpet

Fascia board with company name, booth number & country

5 sample racks with lighting cover

Lockable cabinet

1 table and 4 chairs

2 100W halogen lights

1 electrical socket (13Amp / 220V; max 500W)

Complete booth construction