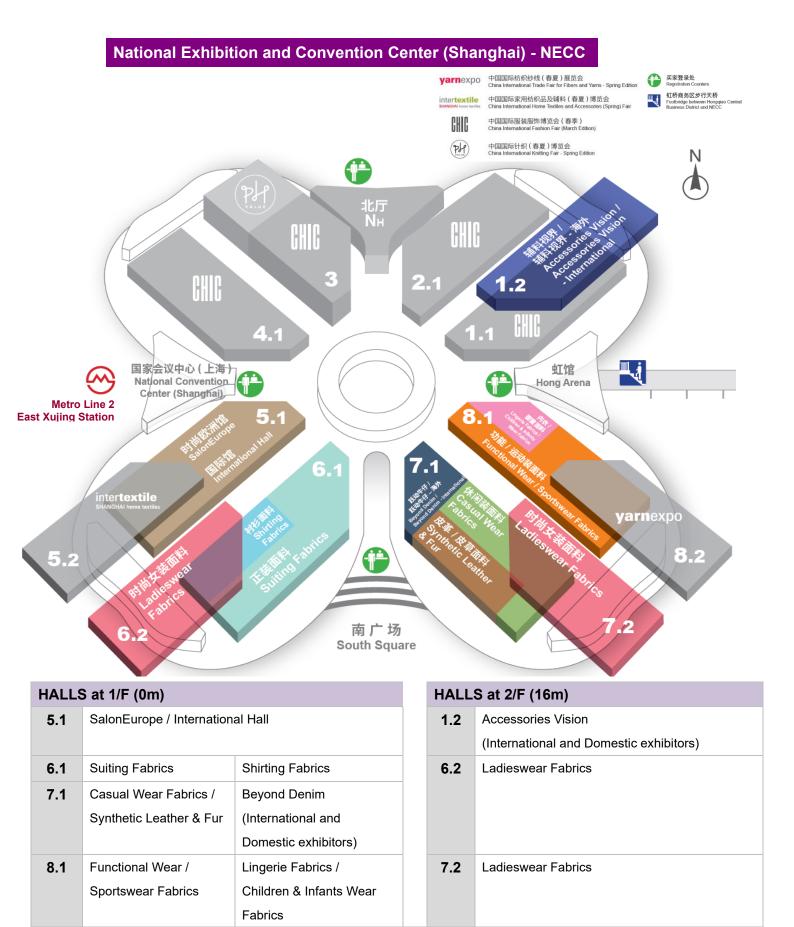

# National Exhibition and Convention Center (Shanghai) - NECC

#### **Overall Hall Plan**

### Intertextile Shanghai Apparel Fabrics - Spring Edition 2024

• 7 Halls

• Domestic Halls: 1.2, 5.1, 6.1, 6.2, 7.1, 7.2 and 8.1

International Hall: 5.1

Accessories Vision (International & Domestic): 1.2

Beyond Denim (International & Domestic): 7.1