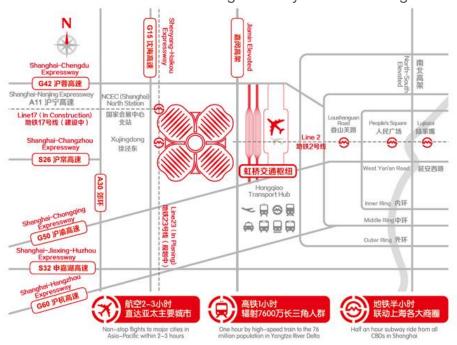

## **Geographic Advantages**

- Located near Honggiao transportation hub
- Closer to textile manufacturing bases in areas surrounding Shanghai
- Convenient for domestic and regional buyers from throughout Asia

#### **Transportation**

From Shanghai Hongqiao International Airport

- Taxi around 10 ~15 minutes (depending on traffic situation)
- Metro around 6 ~10 minutes

From Shanghai Pudong International Airport

- Taxi around 1.5 hours (depending on traffic situation)
- Metro around 2 hours