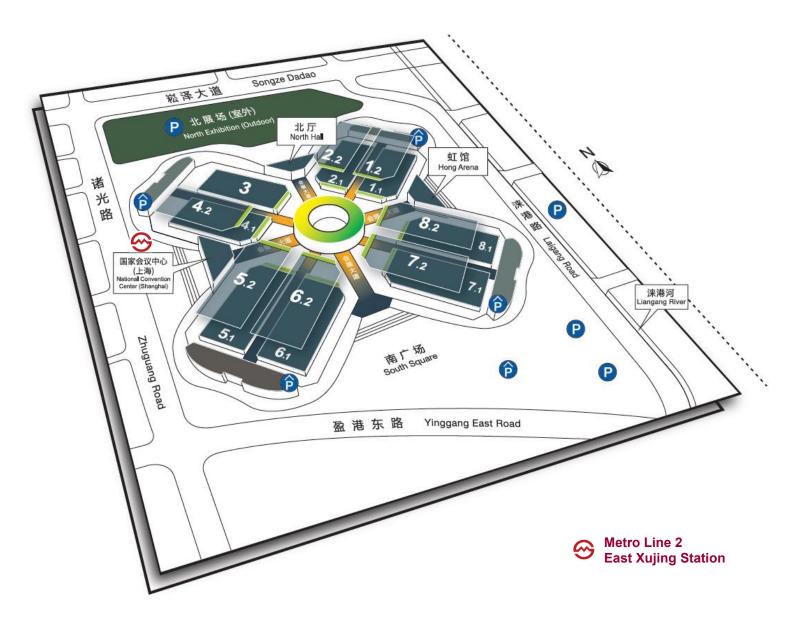

# National Exhibition and Convention Center (Shanghai) - NECC

#### **Overall Hall Plan**

### Intertextile Shanghai Apparel Fabrics - Spring Edition 2024

• 7 Halls

• Domestic Halls: 1.2, 5.1, 6.1, 6.2, 7.1, 7.2 and 8.1

International Hall: 5.1

Accessories Vision (International & Domestic): 1.2

Beyond Denim (International & Domestic): 7.1











#### National Exhibition and Convention Center (Shanghai) - NECC

## **Geographic Advantages**

- Located near Honggiao transportation hub
- Closer to textile manufacturing bases in areas surrounding Shanghai
- Convenient for domestic and regional buyers from throughout Asia



#### **Transportation**

From Shanghai Hongqiao International Airport

- Taxi around 10 ~15 minutes (depending on traffic situation)
- Metro around 6 ~10 minutes

From Shanghai Pudong International Airport

- Taxi around 1.5 hours (depending on traffic situation)
- Metro around 2 hours