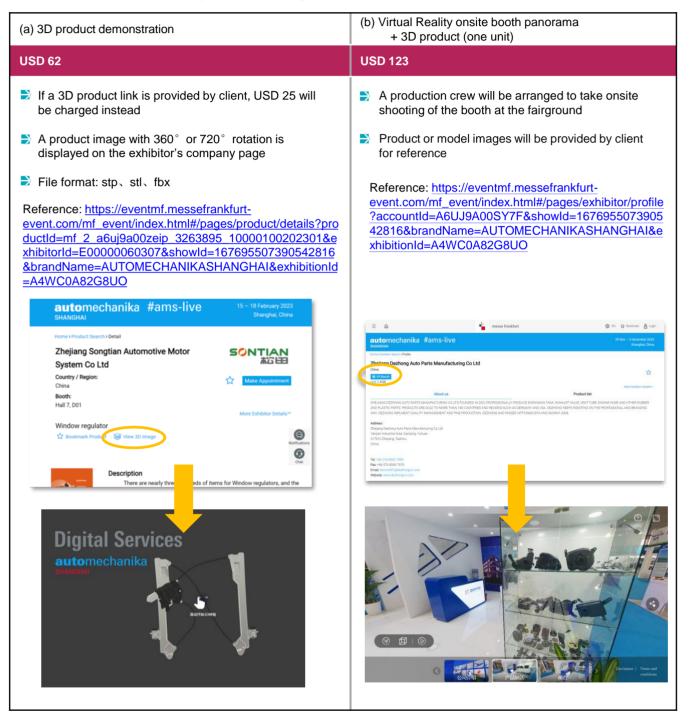

#### D06: Virtual Reality product and booth panorama

Your product and booth can be presented virtually to the audience.

## **Application form**

| ltem               |                                  |                                                                                             | Unit price (USD) | Quantity |
|--------------------|----------------------------------|---------------------------------------------------------------------------------------------|------------------|----------|
| 01 Online advertis |                                  | (a) Homepage 3:1                                                                            | 1,400            |          |
|                    | Online advertising banners       | (b) Homepage 4:1                                                                            | 1,300            |          |
|                    |                                  | (c) Homepage 6:1                                                                            | 1,100            |          |
|                    |                                  | (d) Exhibitors and products page 10:1                                                       | 1,700            |          |
|                    |                                  | (a) Silver Media Package                                                                    | Fre              | 96       |
| 02                 | Upgraded media package           | (b) Upgrade Gold Media Package 1                                                            | 185              |          |
|                    |                                  | (c) Upgrade Gold Media Package 2                                                            | 432              |          |
|                    |                                  | (a) Top Of Search                                                                           | 550              |          |
| 03                 | Search add-ons                   | (b) Top Of Category                                                                         | 280              |          |
|                    |                                  | (c) Front Page Box                                                                          | 550              |          |
|                    |                                  | (a) Social media link                                                                       | 70               |          |
| 04 L               | Link add-ons                     | (b) Shop link                                                                               | 70               |          |
|                    |                                  | (a) Logo                                                                                    | 50               |          |
|                    |                                  | (b) Product page                                                                            | 70               |          |
| 05                 | Information Add-ons              | (c) Video                                                                                   | 70               |          |
|                    |                                  | (d) Document download                                                                       | 140              |          |
|                    |                                  | (e) Keyword                                                                                 | 20               |          |
| 06                 | Virtual reality product          | (a) 3D product demonstration                                                                | 62               |          |
| 00                 | Virtual reality product          | <ul><li>(b) Virtual Reality onsite booth panorama</li><li>+ 3D product (one unit)</li></ul> | 123              |          |
|                    | LED advertisement – hall<br>area | (a) All halls and passageways 15 seconds                                                    | 27,400           |          |
|                    |                                  | (b) South plaza glass wall 15 seconds                                                       | 9,600            |          |
| 07                 |                                  | (c) South plaza glass wall 10 seconds                                                       | 6,700            |          |
|                    |                                  | (d) South plaza glass wall 5 seconds                                                        | 3,600            |          |
|                    |                                  | (e) 16-meter-tall platform at West plaza 15 seconds                                         | 7,500            |          |
|                    |                                  | (f) 16-meter-tall platform at West plaza 10 seconds                                         | 6,700            |          |
|                    |                                  | (g) 16-meter-tall platform at West plaza 5 seconds                                          | 3,700            |          |
|                    |                                  | (h) Single LED 15 seconds                                                                   | 1,400            |          |
|                    |                                  |                                                                                             |                  |          |