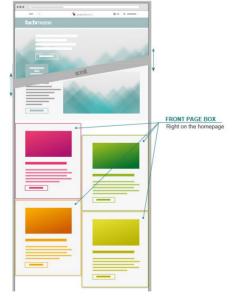

#### 03 Search Add-ons

Visitors will see you immediately with these add-ons, which increase your visibility!

| (a) Top Of Search                                                                                                                                       | (b) Top Of Category                                                                                                                                                                 | (c) Front Page Box                                                                                                                                      |  |
|---------------------------------------------------------------------------------------------------------------------------------------------------------|-------------------------------------------------------------------------------------------------------------------------------------------------------------------------------------|---------------------------------------------------------------------------------------------------------------------------------------------------------|--|
| USD 550                                                                                                                                                 | USD 280                                                                                                                                                                             | USD 550                                                                                                                                                 |  |
| Your entry will be prominently<br>displayed at the top of the<br>search results<br>(This requires the company<br>being listed in the search<br>results) | <ul> <li>Your entry will appear at the top of the search results within a product category</li> <li>3 limited advertising spaces (Only 1 entry is displayed in rotation)</li> </ul> | <ul> <li>The trade fair homepage is the starting point for finding more information on the trade fair.</li> <li>4 limited advertising spaces</li> </ul> |  |
| 5 limited advertising spaces<br>(Only 1 entry is displayed in<br>rotation)                                                                              |                                                                                                                                                                                     |                                                                                                                                                         |  |