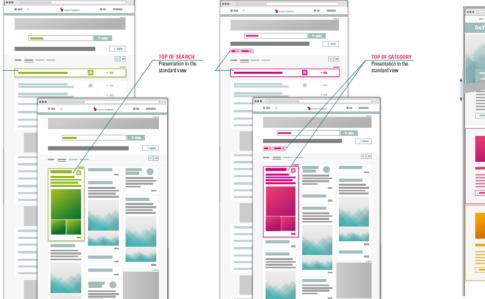

#### 03 Search Add-ons

Visitors will see you immediately with these add-ons, which increase your visibility!

| (a) Top Of Search                                                                                                                                       | (b) Top Of Category                                                                                                                                                                 | (c) Front Page Box                                                                                                                                      |  |
|---------------------------------------------------------------------------------------------------------------------------------------------------------|-------------------------------------------------------------------------------------------------------------------------------------------------------------------------------------|---------------------------------------------------------------------------------------------------------------------------------------------------------|--|
| USD 550                                                                                                                                                 | USD 280                                                                                                                                                                             | USD 550                                                                                                                                                 |  |
| Your entry will be prominently<br>displayed at the top of the<br>search results<br>(This requires the company<br>being listed in the search<br>results) | <ul> <li>Your entry will appear at the top of the search results within a product category</li> <li>3 limited advertising spaces (Only 1 entry is displayed in rotation)</li> </ul> | <ul> <li>The trade fair homepage is the starting point for finding more information on the trade fair.</li> <li>4 limited advertising spaces</li> </ul> |  |
| 5 limited advertising spaces<br>(Only 1 entry is displayed in<br>rotation)                                                                              |                                                                                                                                                                                     |                                                                                                                                                         |  |