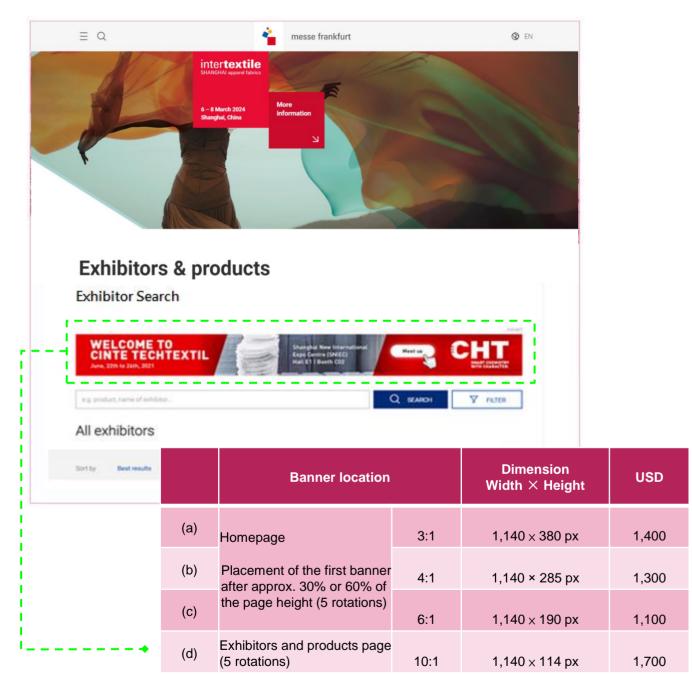

#### 01 Online advertising banners

Intertextile Shanghai Apparel Fabrics – Spring Edition show website <u>www.intertextileapparel.com</u> offers an exclusive spot to draw the attention from all attendees. Grab this golden advertising opportunity in no time!

## **Application form**

| ltem               |                                  |                                                                                             | Unit price (USD) | Quantity |
|--------------------|----------------------------------|---------------------------------------------------------------------------------------------|------------------|----------|
| 01 Online advertis |                                  | (a) Homepage 3:1                                                                            | 1,400            |          |
|                    | Online advertising banners       | (b) Homepage 4:1                                                                            | 1,300            |          |
|                    |                                  | (c) Homepage 6:1                                                                            | 1,100            |          |
|                    |                                  | (d) Exhibitors and products page 10:1                                                       | 1,700            |          |
|                    |                                  | (a) Silver Media Package                                                                    | Fre              | 96       |
| 02                 | Upgraded media package           | (b) Upgrade Gold Media Package 1                                                            | 185              |          |
|                    |                                  | (c) Upgrade Gold Media Package 2                                                            | 432              |          |
|                    |                                  | (a) Top Of Search                                                                           | 550              |          |
| 03                 | Search add-ons                   | (b) Top Of Category                                                                         | 280              |          |
|                    |                                  | (c) Front Page Box                                                                          | 550              |          |
|                    |                                  | (a) Social media link                                                                       | 70               |          |
| 04 L               | Link add-ons                     | (b) Shop link                                                                               | 70               |          |
|                    |                                  | (a) Logo                                                                                    | 50               |          |
|                    |                                  | (b) Product page                                                                            | 70               |          |
| 05                 | Information Add-ons              | (c) Video                                                                                   | 70               |          |
|                    |                                  | (d) Document download                                                                       | 140              |          |
|                    |                                  | (e) Keyword                                                                                 | 20               |          |
| 06                 | Virtual reality product          | (a) 3D product demonstration                                                                | 62               |          |
| 00                 | Virtual reality product          | <ul><li>(b) Virtual Reality onsite booth panorama</li><li>+ 3D product (one unit)</li></ul> | 123              |          |
|                    | LED advertisement – hall<br>area | (a) All halls and passageways 15 seconds                                                    | 27,400           |          |
|                    |                                  | (b) South plaza glass wall 15 seconds                                                       | 9,600            |          |
| 07                 |                                  | (c) South plaza glass wall 10 seconds                                                       | 6,700            |          |
|                    |                                  | (d) South plaza glass wall 5 seconds                                                        | 3,600            |          |
|                    |                                  | (e) 16-meter-tall platform at West plaza 15 seconds                                         | 7,500            |          |
|                    |                                  | (f) 16-meter-tall platform at West plaza 10 seconds                                         | 6,700            |          |
|                    |                                  | (g) 16-meter-tall platform at West plaza 5 seconds                                          | 3,700            |          |
|                    |                                  | (h) Single LED 15 seconds                                                                   | 1,400            |          |
|                    |                                  |                                                                                             |                  |          |